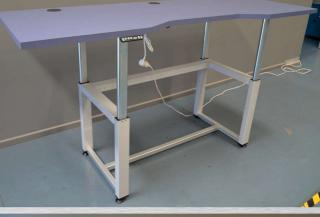

ES521104

ErgoTek Microtome Work Station

TekEquipment has designed the ErgoTek - an ergonomic lab benchtop specifically designed for stable microtome use.

Supported by a four leg hydraulic system with centimetre perfect height adjustment, with the ability to save custom positions for multiple users.

TekEquipment offers different sizes to suit your needs.

Designed to improve the workplace ergonomics for your staff!

- Height Range: 70-120cm
- Maximum Load: 400kg
- Tabletop Thickness: 40mm
- Range of colours available
- Dedicated height control panel

TekEquipment

- Hidden cable tray with optional powerboard
- 80mm Cable Grommets
- Made in Australia
- Excellent stability for microtome use