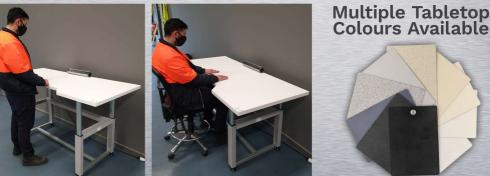

TekEquipment offers different sizes to suit your needs.

Designed to improve the workplace ergonomics for your staff!

- Height Range: 70-120cm
- Maximum Load: 400kg
- Tabletop Thickness: 40mm
- Range of colours available
- Dedicated height control panel