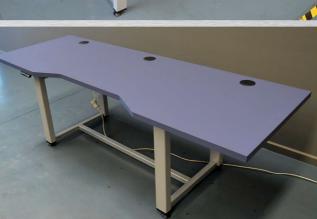

ES521104

ErgoTek Microtome Work Station

TekEquipment has designed the ErgoTek - an ergonomic lab benchtop specifically designed for stable microtome use.

Supported by a four leg hydraulic system with centimetre perfect height adjustment, with the ability to save custom positions for multiple users.

TekEquipment offers different sizes to suit your needs.

Designed to improve the workplace ergonomics for your staff!

- Height Range: 70-120cm
- Maximum Load: 400kg
- Tabletop Thickness: 40mm
- Range of colours available
- Dedicated height control panel

TekEquipment

- Hidden cable tray with optional powerboard
- 80mm Cable Grommets
- Made in Australia
- Excellent stability for microtome use