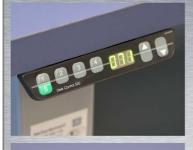

TekEquipment offers different sizes to suit your needs.

Designed to improve the workplace ergonomics for your staff!

- Height Range: 70-120cm
- Maximum Load: 400kg
- Tabletop Thickness: 40mm
- Range of colours available
- Dedicated height control panel