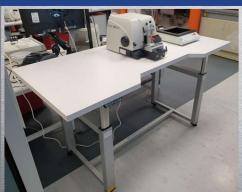

ES521104

ErgoTek Microtome Work Station

TekEquipment has designed the ErgoTek - an ergonomic lab benchtop specifically designed for stable microtome use.

Supported by a four leg hydraulic system with centimetre perfect height adjustment, with the ability to save custom positions for multiple users.

TekEquipment offers different sizes to suit your needs.

Designed to improve the workplace ergonomics for your staff!

- Height Range: 70-120cm
- Maximum Load: 400kg
- Tabletop Thickness: 40mm
- Range of colours available
- Dedicated height control panel

TekEquipment

- Hidden cable tray with optional powerboard
- 80mm Cable Grommets
- Made in Australia
- Excellent stability for microtome use