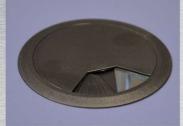

TekEquipment

- Hidden cable tray with optional powerboard
- 80mm Cable Grommets
- Made in Australia
- Excellent stability for microtome use