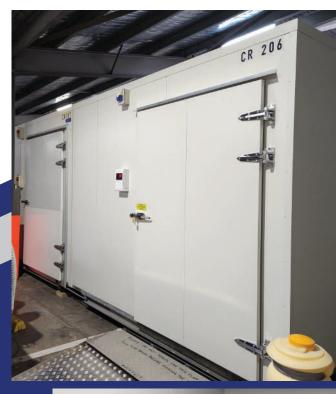

## TekEquipment Portable Mortuary

TekEquipment

Refrigerated containers with custom internal racking, trolleys & body trays

## **Features Included**

- Checkerplate floor and ramp
- Portable, fully assembled with internal lighting
- For inside or outside use, fully sealed unit with lockable door
- 6m x 3m white powder coated walls
- Cabinets can be combined to form larger coolroom
- 2-6<sup>°C</sup> refrigerator with digital controller/display
- Optional temperature monitoring
- logger/alarm app system
- Australian made
- Delivery available to all of AUS/NZ