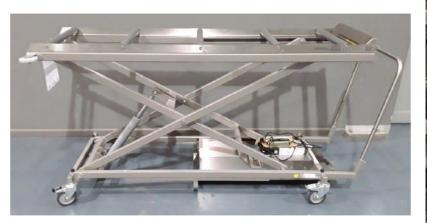

• Optional variable height trolley for tray or coffin rollout, with 250kg capacity & foot operated height adjustment