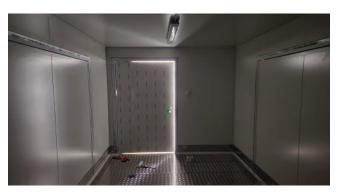

## **Features Included**

- Checkerplate floor and ramp
- Portable, fully assembled with internal lighting
- For inside or outside use, fully sealed unit with lockable door
- 6m x 3m white powder coated walls
- Cabinets can be combined to form larger coolroom
- 2-6<sup>°C</sup> refrigerator with digital controller/display
- Optional temperature monitoring
- logger/alarm app system
- Australian made
- Delivery available to all of AUS/NZ