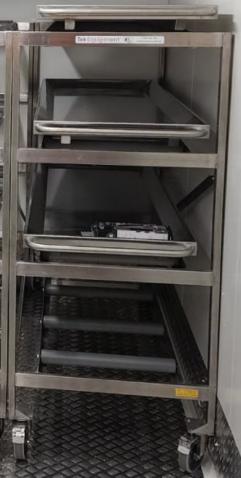

## **Customisation Available**

- Internal fitout of stainless steel mobile racking and body trays
- Capacity of 12-18 trays or coffins
- Standard or bariatric options available:
- 620/660/750mm widths
- Coffin storage space on trollies, in front or in racking