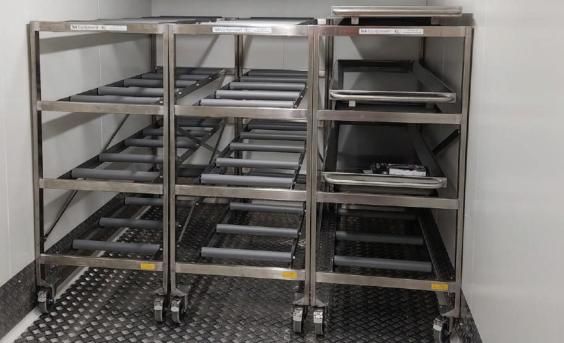

## **Customisation Available**

- Internal fitout of stainless steel mobile racking and body trays
- Capacity of 12-18 trays or coffins
- Standard or bariatric options available:
- 620/660/750mm widths
- Coffin storage space on trollies, in front or in racking

• Optional variable height trolley for tray or coffin rollout, with 250kg capacity & foot operated height adjustment